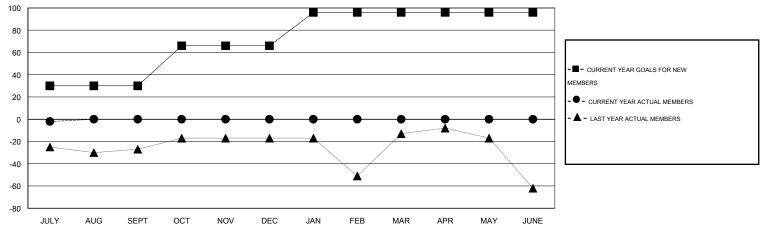

## **LOCATION PHILIPPINES**

GMT CA 5

|               |                  | Clubs               |                            |                             |                       |                    | Members                    |                              |                             |
|---------------|------------------|---------------------|----------------------------|-----------------------------|-----------------------|--------------------|----------------------------|------------------------------|-----------------------------|
|               | RESU             | LTS FOR 2014-2015   |                            |                             | RESULTS FOR 2014-2015 |                    |                            |                              |                             |
| QUARTER       | NEW CLUB<br>GOAL | ACTUAL NEW<br>CLUBS | ACTUAL<br>DROPPED<br>CLUBS | ACTUAL NET<br>GAIN/<br>LOSS | QUARTER               | NEW MEMBER<br>GOAL | ACTUAL TOTAL MEMBERS ADDED | ACTUAL<br>DROPPED<br>MEMBERS | ACTUAL NET<br>GAIN/<br>LOSS |
| JULY/AUG/SEPT | 1                | 0                   | 0                          | 0                           | JULY/AUG/SEPT         | 30                 | 11                         | 11                           | 0                           |
| OCT/NOV/DEC   | 1                | 0                   | 0                          | 0                           | OCT/NOV/DEC           | 36                 | 0                          | 0                            | 0                           |
| JAN/FEB/MAR   | 1                | 0                   | 0                          | 0                           | JAN/FEB/MAR           | 30                 | 0                          | 0                            | 0                           |
| APR/MAY/JUNE  | 0                | 0                   | 0                          | 0                           | APR/MAY/JUNE          | 0                  | 0                          | 0                            | 0                           |

### GOALS AND ACTUAL NEW CLUBS CUMULATIVE

| DROPPED CLUBS: 0  DROPPED MEMBERS |    | 4 CLUBS OF 19 ADDED 1 OR MORE NEW MEMBERS | GENDER DISTRIBU<br>MALE<br>FEMALE | TION<br>364 (58.15%)<br>262 (41.85%) |     |
|-----------------------------------|----|-------------------------------------------|-----------------------------------|--------------------------------------|-----|
| DECEASED                          | 1  | CLICK HERE FOR HEALTH                     | FAMILY UNIT MEMBERS               |                                      | 291 |
| CLUB CANCELLED                    | 0  | ASSESSMENT DATA                           |                                   |                                      |     |
| OTHER                             | 10 |                                           | HEAD OF HOUSEHOLD                 |                                      | 99  |
| TOTAL                             | 11 |                                           | NON-HEAD OF HOUSEHOL              | 192                                  |     |